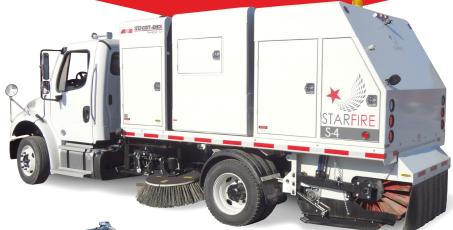

# Powerful Brooms

# Regenerative Air Power

<u>Dealer Name</u> has a full line of Stewart-Amos mechanical broom and regenerative air street sweepers designed to meet your unique needs.

## Experience + Right Products = Better Solutions for You

- ✓ 6 mechanical brooms with 4, 4.5, 5, and 6 yd³ debris hoppers
- ✓ 3 regenerative air models with 4.65 or 6.12 yd³ stainless steel hoppers
- ✓ 5 models mounted on non-CDL chassis (17,950 to 26,000 GVWR)
- ✓ Both single and dual engine models available
- ✓ Sales, service, leasing, and rentals