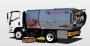

# Powerful Brooms

## Experience + Right Products = Better Solutions for You

- ✓ 6 mechanical brooms with 4, 4.5, 5, and 6 yd³ debris hoppers
- ✓ 3 regenerative air models with 4.65 or 6.12 yd³ stainless steel hoppers
- ✓ 5 models mounted on non-CDL chassis (17,950 to 26,000 GVWR)
- ✓ Both single and dual engine models available
- ✓ Sales, service, leasing, and rentals