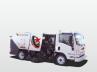

# Powerful Brooms

## Experience + Right Products = Better Solutions for You

- ✓ 6 mechanical brooms with 4, 4.5, 5, and 6 yd³ debris hoppers
- ✓ 3 regenerative air models with 4.65 or 6.12 yd³ stainless steel hoppers
- ✓ 5 models mounted on non-CDL chassis (17,950 to 26,000 GVWR)
- ✓ Both single and dual engine models available
- ✓ Sales, service, leasing, and rentals