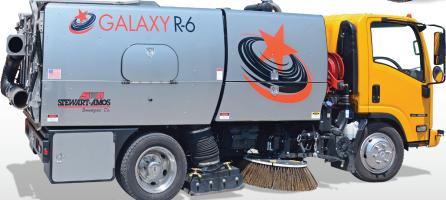

# Regenerative Air Power

<u>Dealer Name</u> has a full line of Stewart-Amos mechanical broom and regenerative air street sweepers designed to meet your unique needs.

## Experience + Right Products = Better Solutions for You

- ✓ 6 mechanical brooms with 4, 4.5, 5, and 6 yd³ debris hoppers
- ✓ 3 regenerative air models with 4.65 or 6.12 yd³ stainless steel hoppers
- ✓ 5 models mounted on non-CDL chassis (17,950 to 26,000 GVWR)
- ✓ Both single and dual engine models available
- ✓ Sales, service, leasing, and rentals