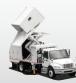

# Regenerative Air Power

<u>Dealer Name</u> has a full line of Stewart-Amos mechanical broom and regenerative air street sweepers designed to meet your unique needs.

## Experience + Right Products = Better Solutions for You

- ✓ 6 mechanical brooms with 4, 4.5, 5, and 6 yd³ debris hoppers
- ✓ 3 regenerative air models with 4.65 or 6.12 yd³ stainless steel hoppers
- ✓ 5 models mounted on non-CDL chassis (17,950 to 26,000 GVWR)
- ✓ Both single and dual engine models available
- ✓ Sales, service, leasing, and rentals