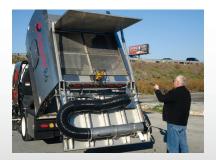

#### Standard Galaxy regenerative air street sweepers include:

- ✓ Bolt-together, stainless steel hopper panels (no welds) are easy and economical to replace if damaged.
- ✓ Hopper comes with a 5-year "no rust-through" factory warranty.
- ✓ 4.65 or 6.12 yd<sup>3</sup> hoppers mounted on 17,950, 19,500, or 26,000 lb. GVWR Non-CDL chassis.
- ✓ Spring-balanced gutter brooms automatically apply correct surface pressure to maximize broom wear life.
- ✓ Top-mounted hopper access door makes screen cleaning quicker, easier and safer (*pictured below*).