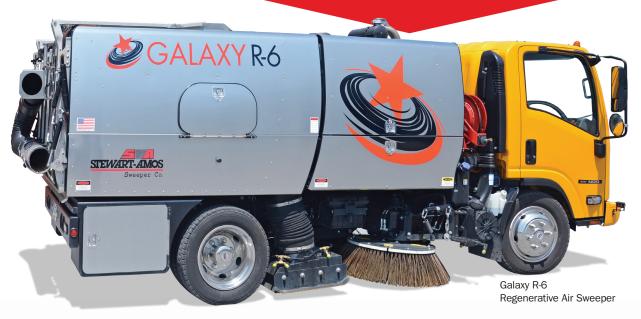

#### **IT'S THE AIRFLOW!**

Galaxy Series regenerative air street sweepers generate a powerful air flow to DEEP CLEAN ROAD SURFACES.

Select from our full line of Mechanical Broom and Regenerative Air Street Sweepers.

#### Standard Galaxy regenerative air street sweepers include:

- ✓ Bolt-together, stainless steel hopper panels (no welds) are easy and economical to replace if damaged.
- ✓ Hopper comes with a 5-year "no rust-through" factory warranty.
- ✓ 4.65 or 6.12 yd<sup>3</sup> hoppers mounted on 17,950, 19,500, or 26,000 lb. GVWR Non-CDL chassis.
- ✓ Spring-balanced gutter brooms automatically apply correct surface pressure to maximize broom wear life.
- ✓ Top-mounted hopper access door makes screen cleaning quicker, easier and safer (*pictured below*).