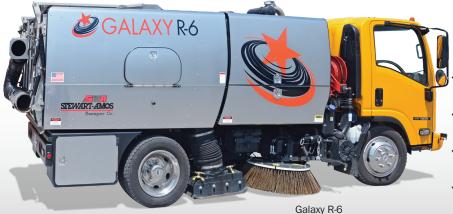

### Deep Cleaning Regenerative Air

- Blast orifice pick-up head sweeps in forward & reverse
- ✓ "Little Gulper" hood-up antiplowing & large debris pick-up
- ✓ Exclusive bolt-together, stainless steel hopper panels – no welds
- ✓ All models mounted on non-CDL chassis

- √ 6 Starfire mechanical brooms with 4 to 6 yd³ debris hoppers
- √ 3 Galaxy regenerative air models 4.6 or 6 yd<sup>3</sup> stainless steel hoppers
- √ 5 models mounted on non-CDL chassis
- ✓ Both single and dual engine models available
- ✓ Extremely maneuverable and easy to operate
- ✓ Remarkably quiet and fuel efficient
- ✓ Low maintenance costs