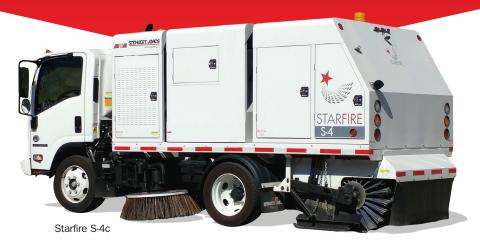

### **Powerful Brooms**

- ✓ Exclusive 3-shaft elevator
- $\checkmark$  4-6 yd<sup>3</sup> debris hoppers
- ✓ Quad (4) "X" style scissors
- √ 2 models mounted on a non-CDL chassis

Choose from our full line of mechanical broom and regenerative air street sweepers designed to match your unique needs.

- √ 6 Starfire mechanical brooms with 4 to 6 yd³ debris hoppers
- √ 3 Galaxy regenerative air models 4.6 or 6 yd<sup>3</sup> stainless steel hoppers
- √ 5 models mounted on non-CDL chassis
- ✓ Both single and dual engine models available
- ✓ Extremely maneuverable and easy to operate
- ✓ Remarkably quiet and fuel efficient
- ✓ Low maintenance costs