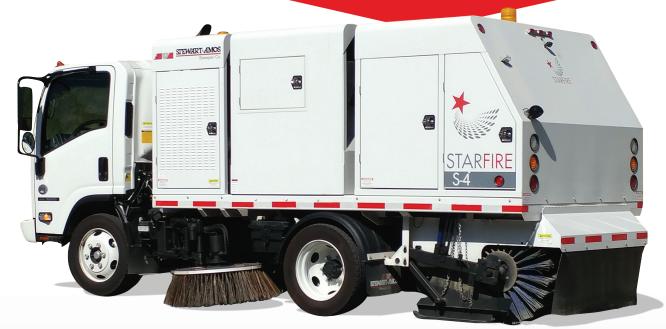

### The Starfire S-4c

<u>Dealer Name</u> offers a full-line of Stewart-Amos chassis-mounted Street Sweepers

### ADDING VERSATILITY TO A TIME-PROVEN SWEEPER

The Starfire S-4c is a heavy duty, mid-size mechanical broom street sweeper mounted on an extremely maneuverable non-CDL chassis.

## Choose the Starfire S-4c for these key productivity & performance features:

- ✓ Exclusive 3-shaft elevator system
- ✓ Tight 16' 9" turning radius on non-CDL cab over chassis
- ✓ Curb-side (right) or street-side (left) hopper dump-your choice
- √ 10% increase in hopper dump height from 16" up to 11'
- √ 33% greater hopper lift capacity
- ✓ Large, longer-running 36 gallon fuel tank
- ✓ Heavy duty quad (4) "X" style hopper lift scissors (pictured below)