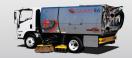

### ADDING VERSATILITY TO A TIME-PROVEN SWEEPER

The Starfire S-4c is a heavy duty, mid-size mechanical broom street sweeper mounted on an extremely maneuverable non-CDL chassis.

## Choose the Starfire S-4c for these key productivity & performance features:

- ✓ Exclusive 3-shaft elevator system
- ✓ Tight 16' 9" turning radius on non-CDL cab over chassis
- ✓ Curb-side (right) or street-side (left) hopper dump-your choice
- √ 10% increase in hopper dump height from 16" up to 11'
- √ 33% greater hopper lift capacity
- ✓ Large, longer-running 36 gallon fuel tank
- ✓ Heavy duty quad (4) "X" style hopper lift scissors (pictured below)