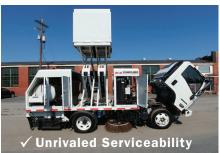

## Choose the Starfire S-4c for these key productivity & performance features:

- ✓ Exclusive 3-shaft elevator system
- ✓ Tight 16' 9" turning radius on non-CDL cab over chassis
- ✓ Curb-side (right) or street-side (left) hopper dump-your choice
- √ 10% increase in hopper dump height from 16" up to 11'
- √ 33% greater hopper lift capacity
- ✓ Large, longer-running 36 gallon fuel tank
- ✓ Heavy duty quad (4) "X" style hopper lift scissors (pictured below)