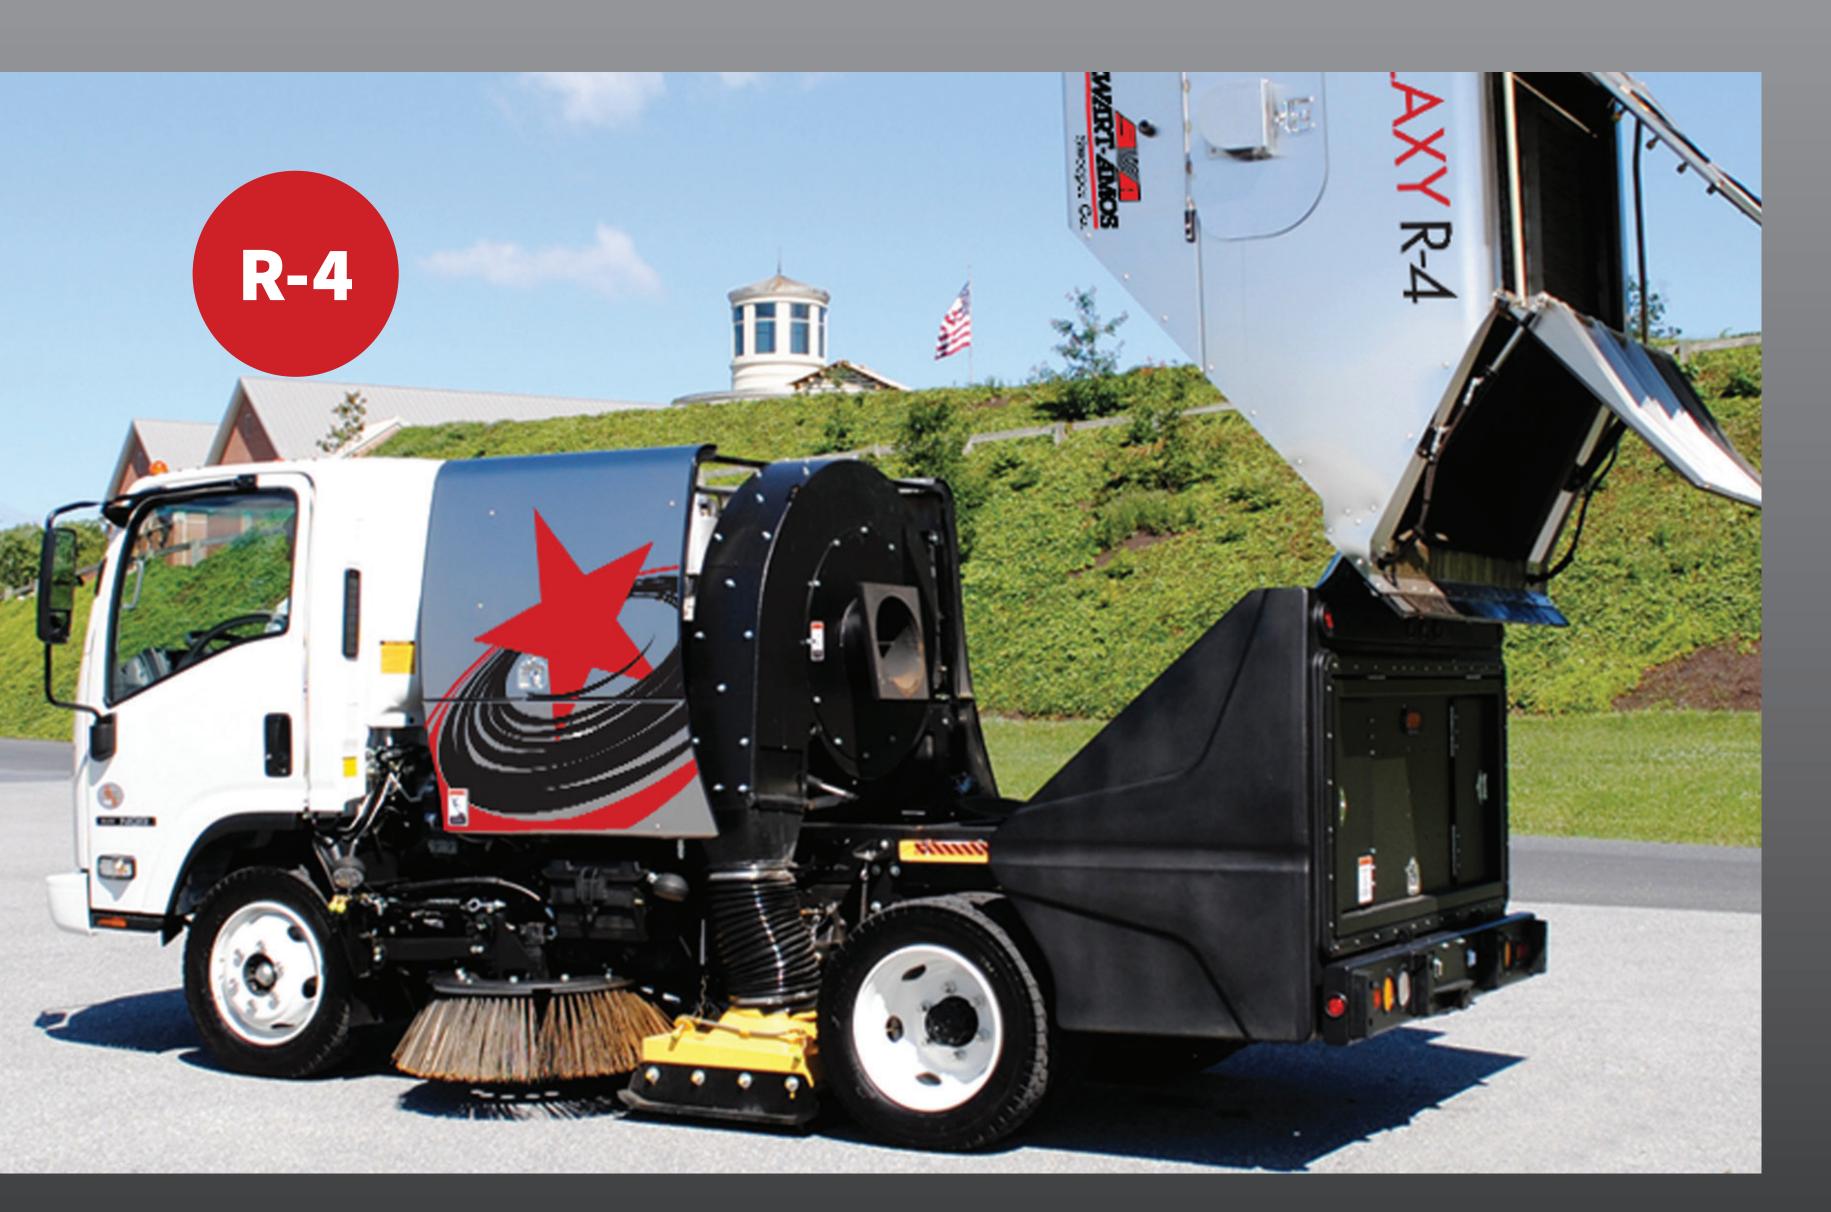

## Choose a Galaxy for these key productivity & performance features:

- ✓ Blast orifice style pick-up head ✓ 5 year factory "NO Rust
- √ "Litter Gulper" hood-up antiplowing & large debris pick-up
- ✓ Pick-up head sweeps in forward & reverse
- ✓ Spring-balanced, fullfloating gutter brooms auto compensate for wear
- ✓ 4.6 to 6 yd³ hopper capacities
- Exclusive bolt together
   stainless steel hopper panels –
   no welds

- ✓ 5 year factory "NO Rust Through" hopper warranty
- plowing & large debris pick-up ✓ Oversized stainless steel debris

  Pick-up head sweeps in separator screens
  - ✓ Top mounted hopper door makes screen clean out easier & safer
  - √ 130, 200 & 330 gallon dust suppressing water systems
  - ✓ Extremely fuel efficient & easy to maintain
  - ✓ Remarkably quiet