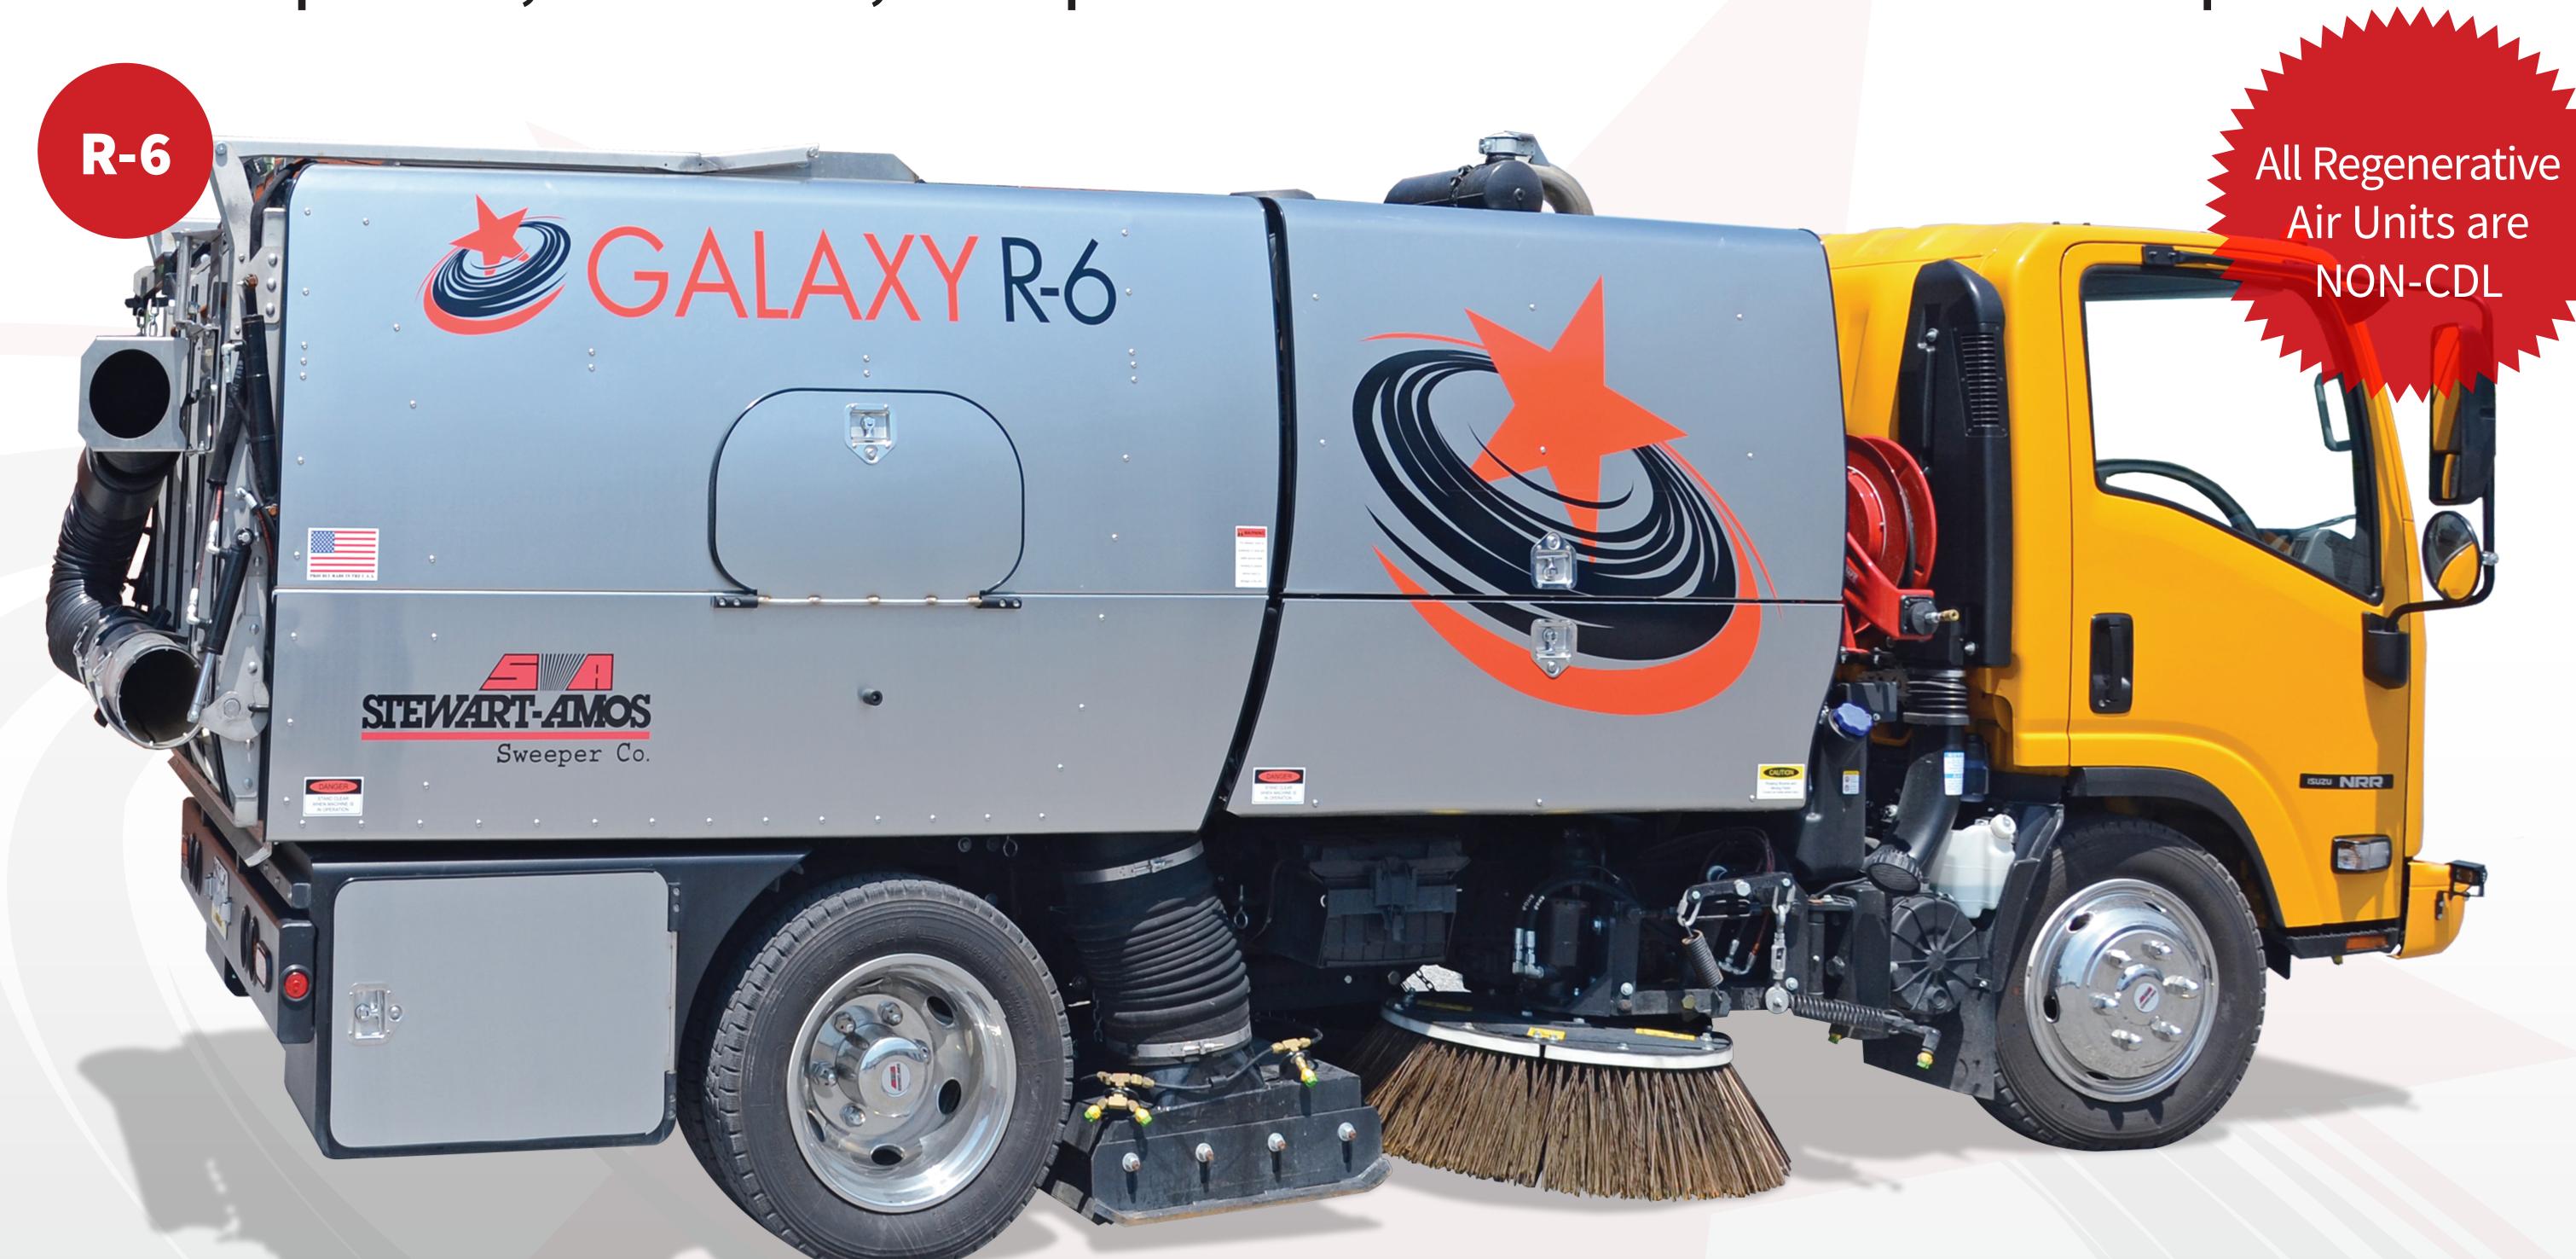

## Choose a Galaxy for these key productivity & performance features:

- ✓ Blast orifice style pick-up head ✓ 5 year factory "NO Rust
- √ "Litter Gulper" hood-up antiplowing & large debris pick-up
- ✓ Pick-up head sweeps in forward & reverse
- ✓ Spring-balanced, fullfloating gutter brooms auto compensate for wear
- ✓ 4.6 to 6 yd³ hopper capacities
- Exclusive bolt together
   stainless steel hopper panels –
   no welds

- ✓ 5 year factory "NO Rust Through" hopper warranty
- plowing & large debris pick-up ✓ Oversized stainless steel debris

  Pick-up head sweeps in separator screens
  - ✓ Top mounted hopper door makes screen clean out easier & safer
  - √ 130, 200 & 330 gallon dust suppressing water systems
  - ✓ Extremely fuel efficient & easy to maintain
  - ✓ Remarkably quiet