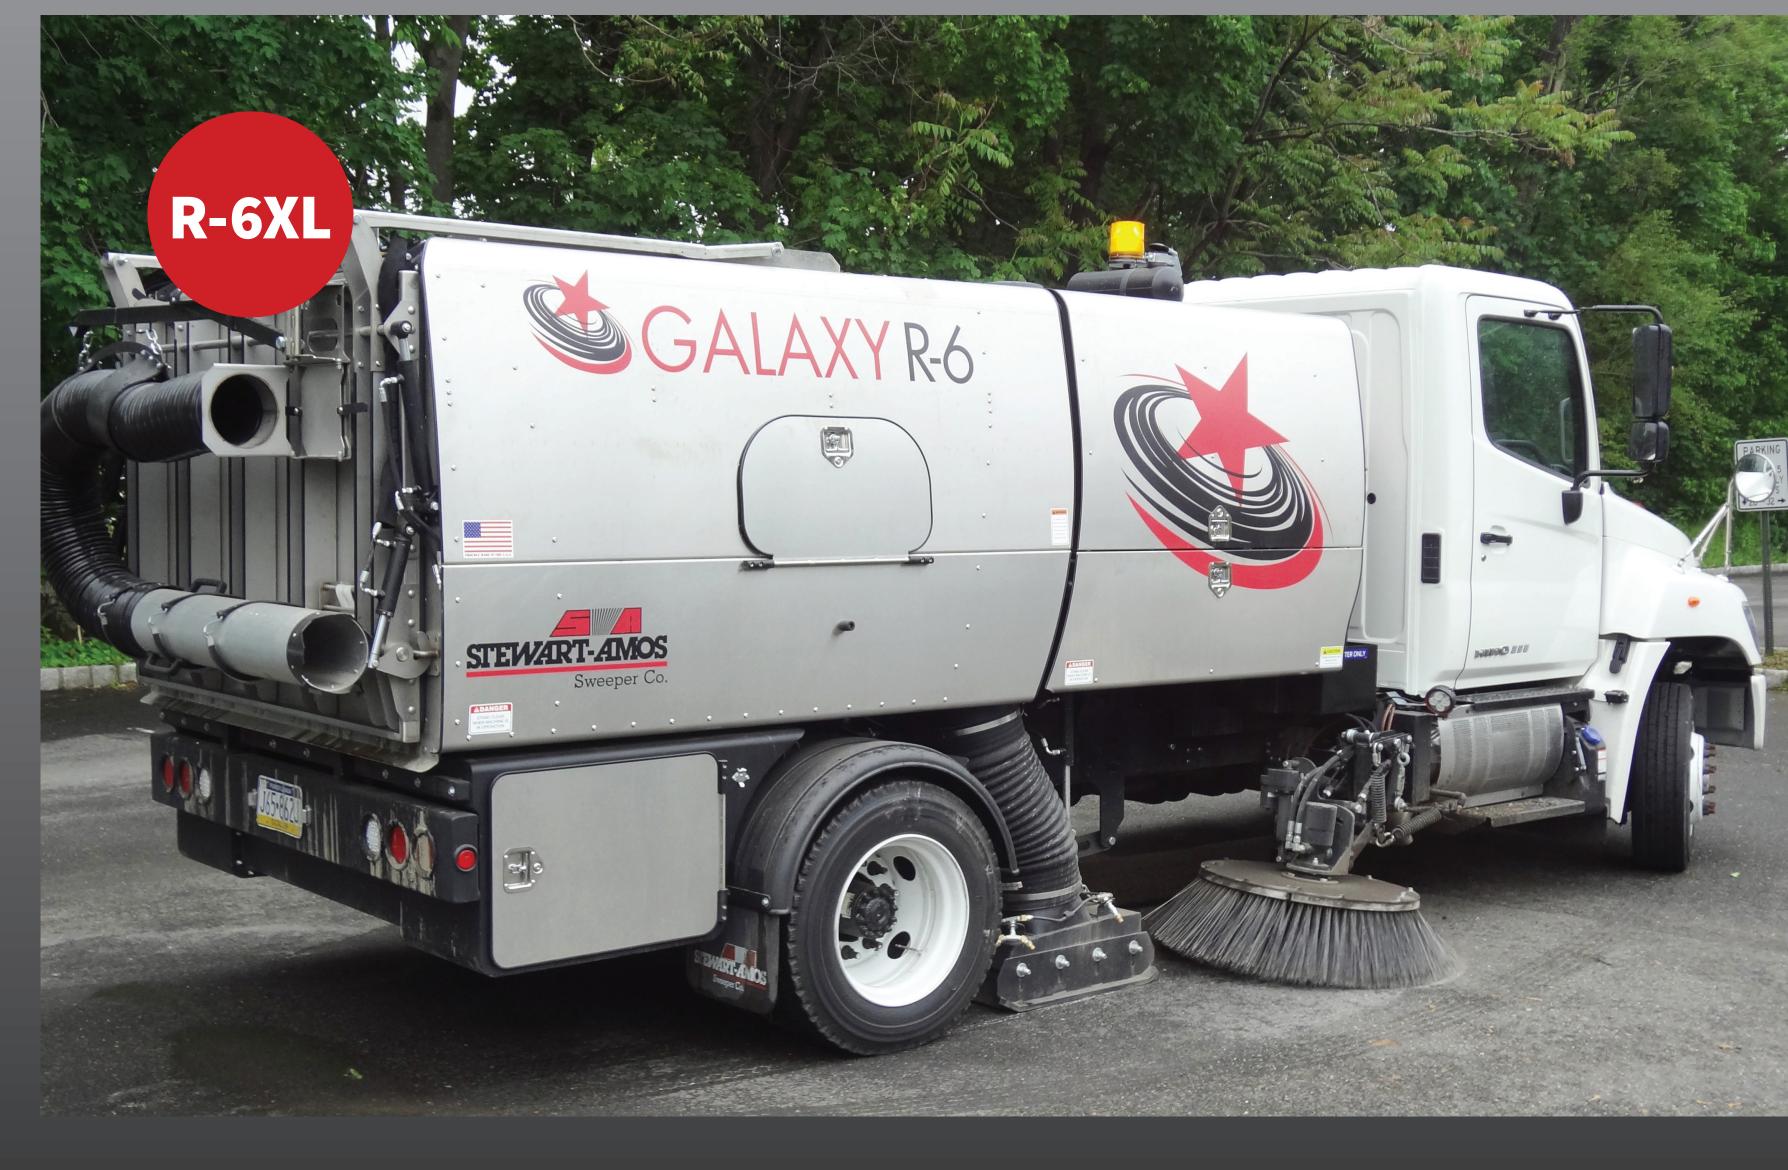

## Choose a Galaxy for these key productivity & performance features:

- ✓ Blast orifice style pick-up head ✓ 5 year factory "NO Rust
- √ "Litter Gulper" hood-up antiplowing & large debris pick-up
- ✓ Pick-up head sweeps in forward & reverse
- ✓ Spring-balanced, fullfloating gutter brooms auto compensate for wear
- ✓ 4.6 to 6 yd³ hopper capacities
- Exclusive bolt together
   stainless steel hopper panels –
   no welds

- ✓ 5 year factory "NO Rust Through" hopper warranty
- plowing & large debris pick-up ✓ Oversized stainless steel debris

  Pick-up head sweeps in separator screens
  - ✓ Top mounted hopper door makes screen clean out easier & safer
  - √ 130, 200 & 330 gallon dust suppressing water systems
  - ✓ Extremely fuel efficient & easy to maintain
  - ✓ Remarkably quiet