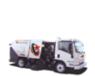

# LOGO

<u>Dealer Name</u> proudly offers the Starfire S-4 XL, a large, high-performance, non-CDL mechanical broom street sweeper from Stewart-Amos Sweeper Co.

#### Built to tackle your tough milling, street and highway cleaning jobs.

- Large 4.5 yd3 hopper
- 54" gutter brooms
- Rugged one-piece frame
- Up to 12' dump height
- Up to 11' sweep path
- Mounted on either a 26,000 GVW NON-CDL or 32,700 GVW chassis
- Full time air ride