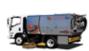

**COUNT ON <u>DEALER NAME</u>** to have the best solutions to your unique street sweeping needs—with a full line of mechanical broom and regenerative air units.

- √ 7 models of mechanical brooms with 4, 4.5, 5, and 6 yd³
  debris hoppers
- √ 2 high-productivity units mounted on non-CDL chassis
- ✓ Exclusive 3-shaft elevator maximizes upper chain support and extends component wear life
- Spring-balanced brooms auto compensate for wear and extend broom life
- √ 4 massive "X"-style lift scissors provide exceptional hopper stability
- ✓ Longer hopper doors make debris disposal faster and safer