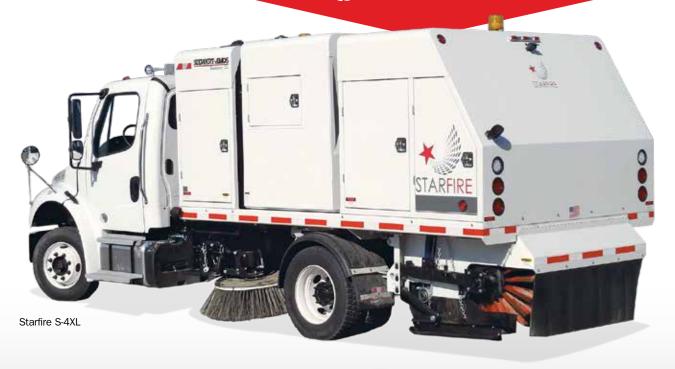

# LOGO

<u>Dealer Name</u> proudly offers the Starfire S-4 XL, a large, high-performance, non-CDL mechanical broom street sweeper from Stewart-Amos Sweeper Co.

#### Built to tackle your tough milling, street and highway cleaning jobs.

- Large 4.5 yd3 hopper
- 54" gutter brooms
- Rugged one-piece frame
- Up to 12' dump height
- Up to 11' sweep path
- Mounted on either a 26,000 GVW NON-CDL or 32,700 GVW chassis
- Full time air ride