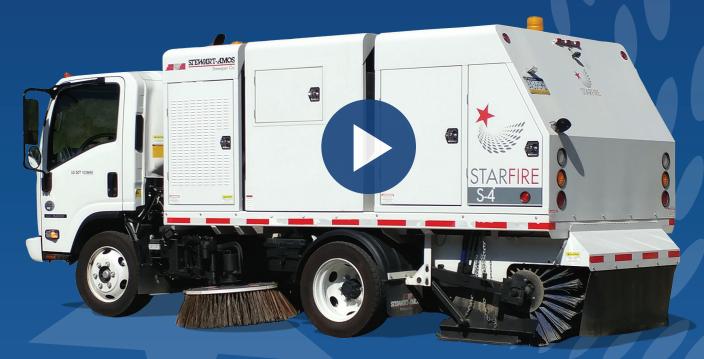

# The 2017 Starfire S-4c

### Starfire S-4c

An enhanced version of our popular Starfire S-4 model.

#### Product enhancements include:

- ✓ Curb-side dumping (or original driver's side)
  Select at time of purchase
- √ 10% increase in hopper dumping height
- √ 33% greater hopper lift capacity
- ✓ Nearly 16% tighter turning radius
- √ 20% more fuel capacity
- ✓ Upgraded electrical components & hydraulics