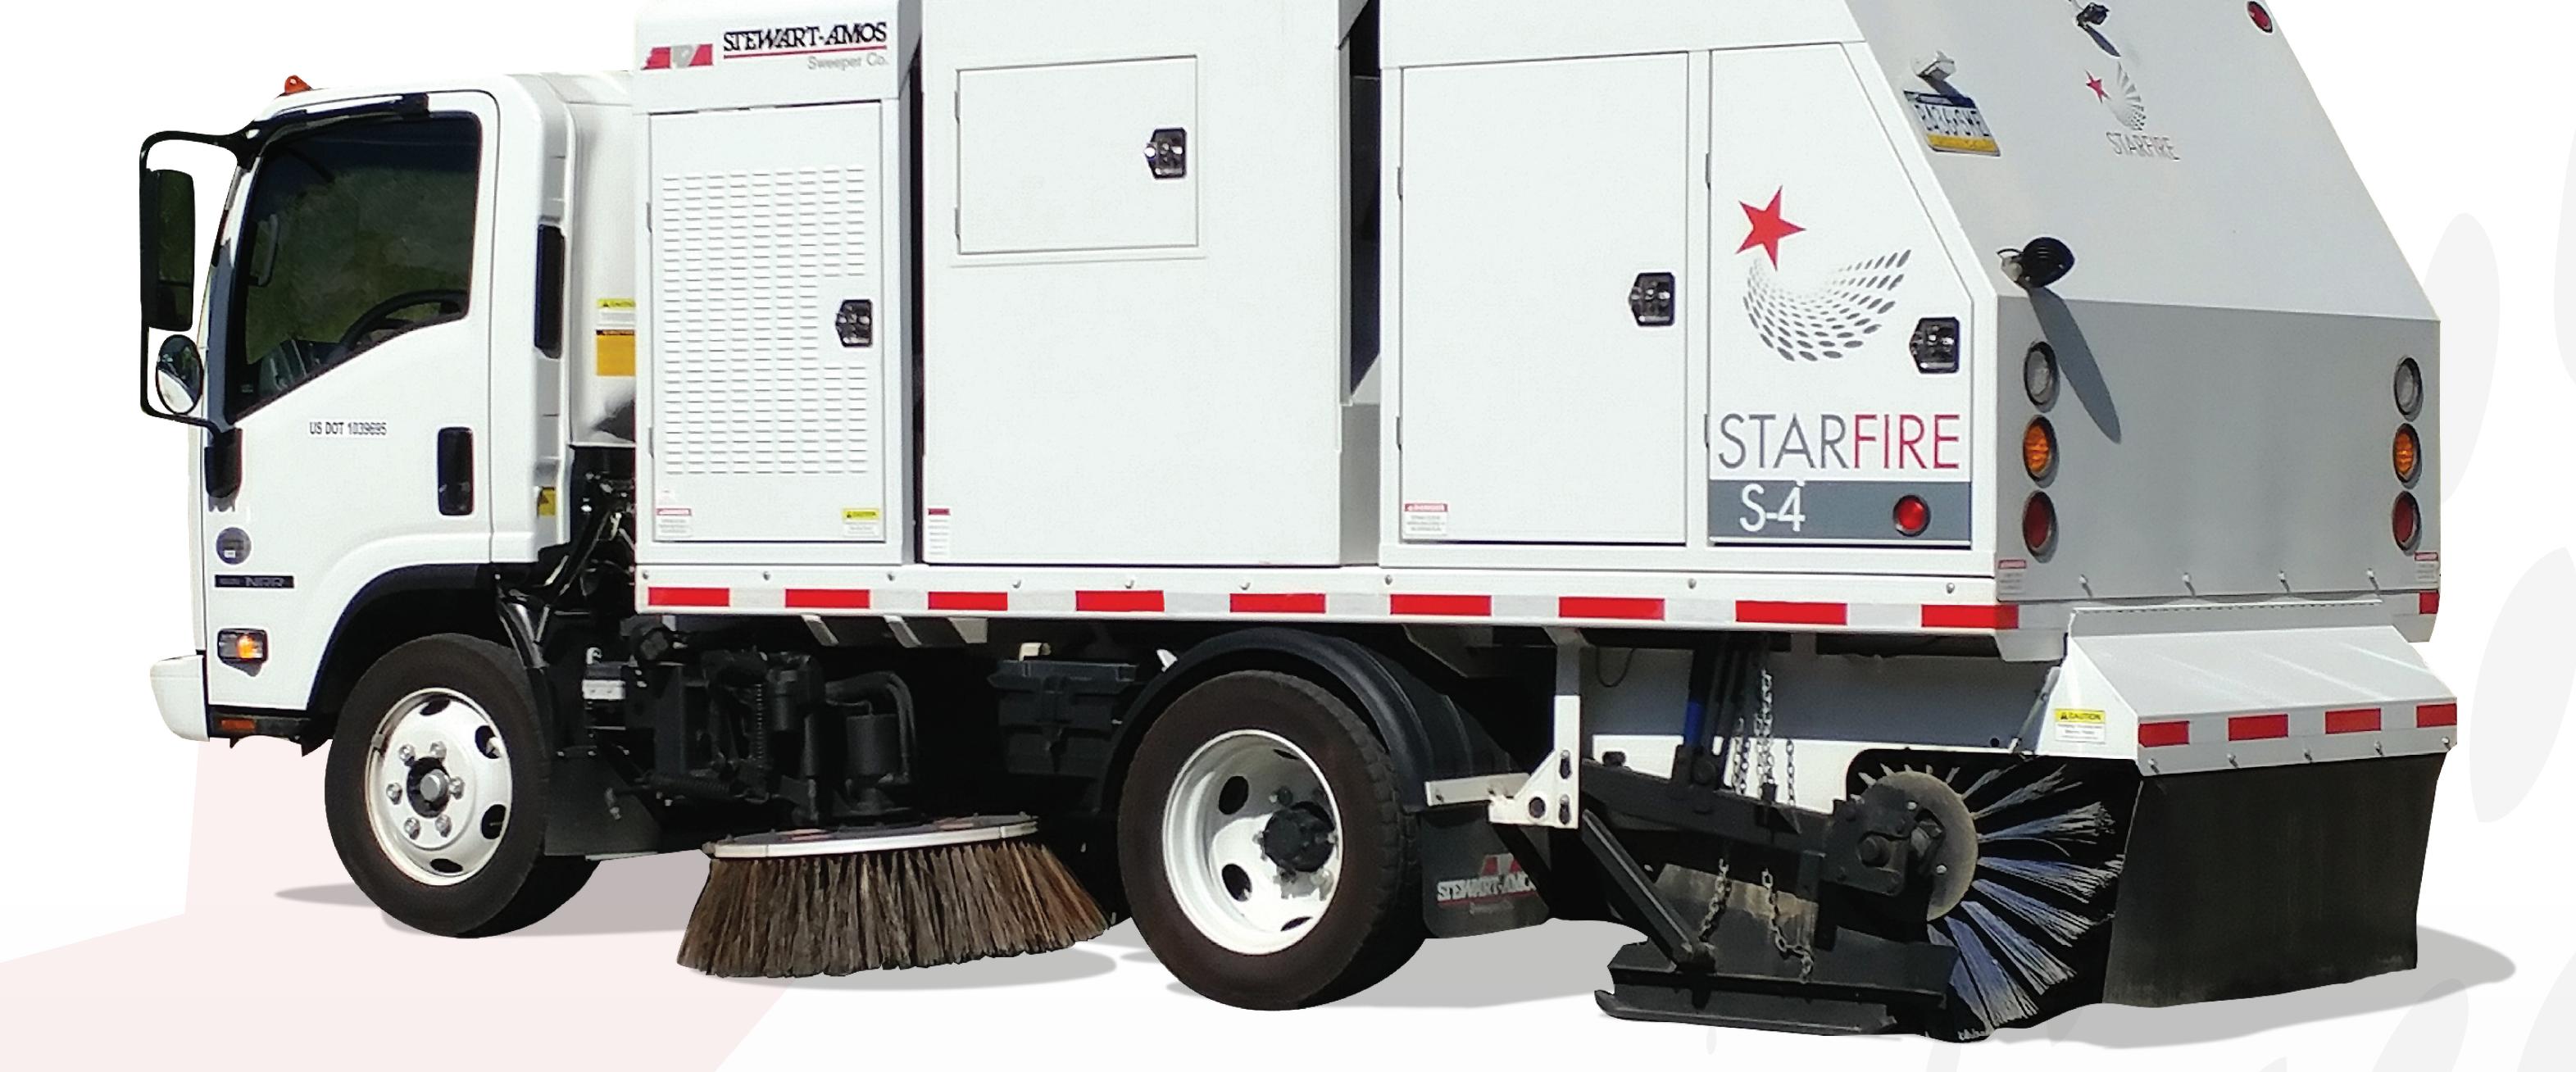

## The Starfire S-4c

A heavy duty, mid-size mechanical broom sweeper mounted on an extremely maneuverable NON-CDL chassis.

Choose a Starfire S-4c for these key productivity & performance features:

- Exclusive 3-shaft elevator
- Offset hydraulic elevator drive motor
- Tight 16' 9" turning radius on NON-CDL cab over chassis
- Protective front & rear steel canopies
- ✓ Oversized, 36 gallon fuel tank
- Extremely quiet & fuel efficient

- Curb side (right) or street side
  (left) hopper dump-your choice
- Heavy duty quad (4) "X" style hopper lift scissors
- Increased hopper lift capacity
- ✓ Variable height hopper dump from 16" up to 11'
- Extra reach 44" hopper dump door
- ✓ Flexible hopper door joints