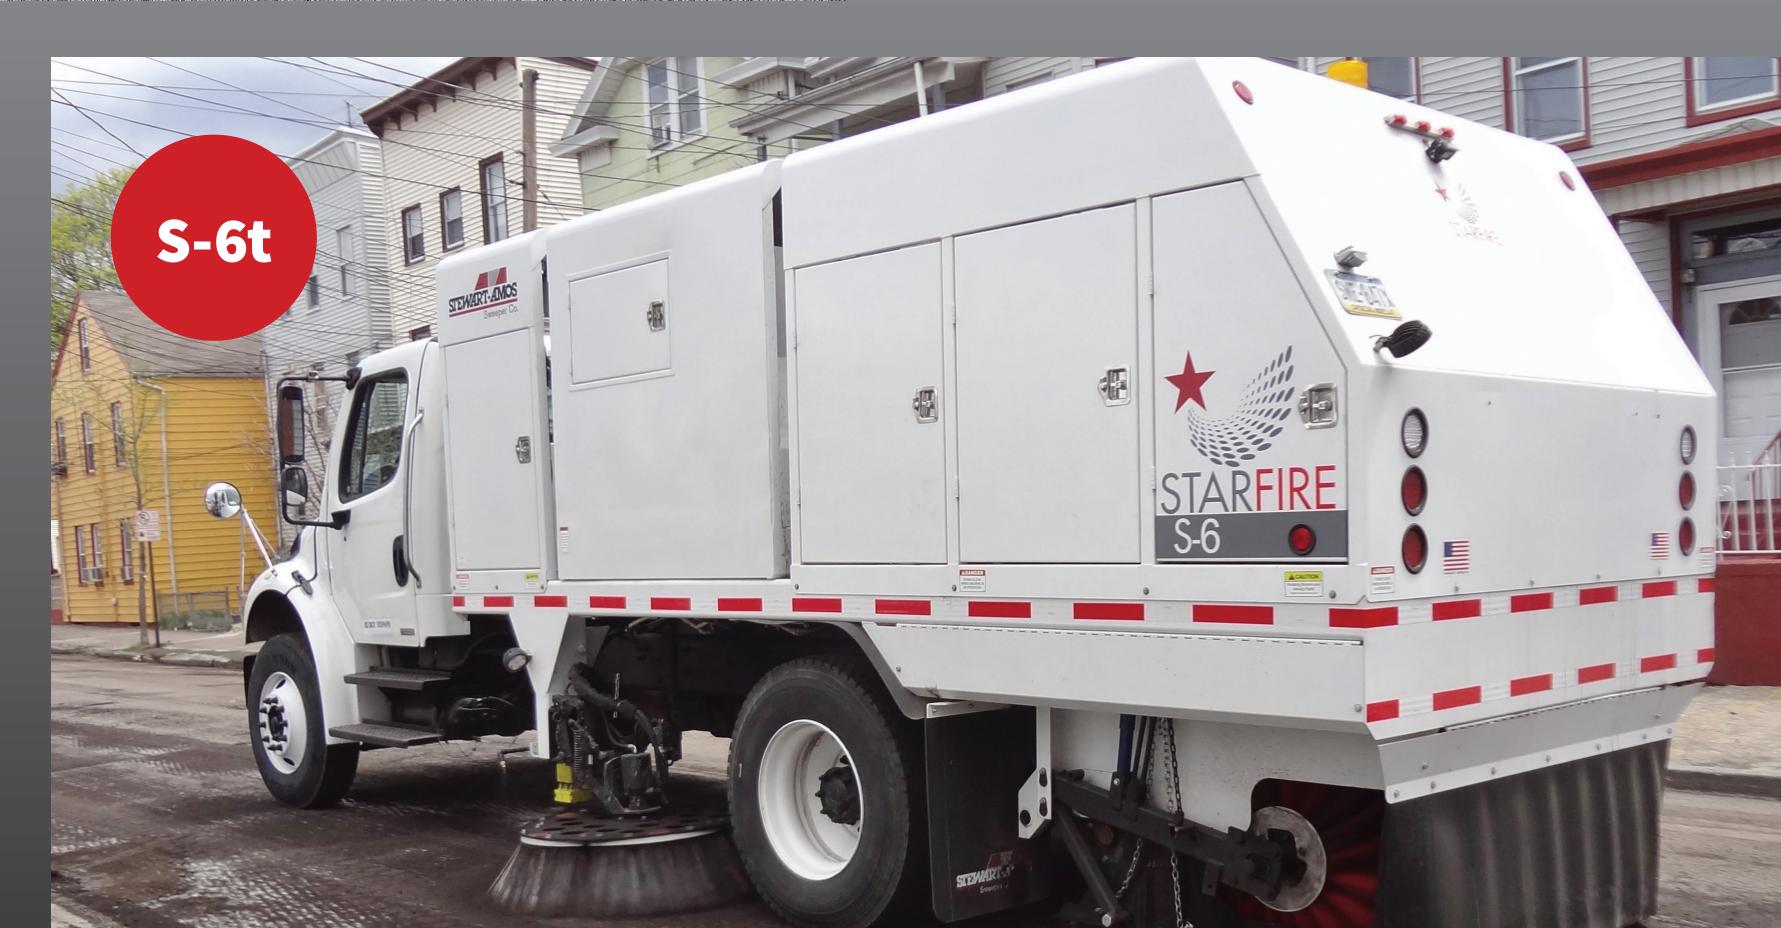

## **Choose a Starfire for these key productivity & performance features:**

- Exclusive 3-shaft elevator
- ✓ Offset hydraulic elevator drive motor
- √4 to 6 yd³ debris hoppers
- ✓ Quad (4) "X" style hopper lift scissors
- ✓ Extra-reach dump doors
- √ Flexible hopper door joints
- ✓ Dump height up to 12' 2"

- ✓ Spring-balanced, full-floating brooms
- ✓ One-piece heavy duty steel main frame
- ✓ Single engine (PTO driven) & twin engine models available
- ✓ 2 models mounted on NON-CDL chassis
- ✓ Extremely quiet & fuel efficient