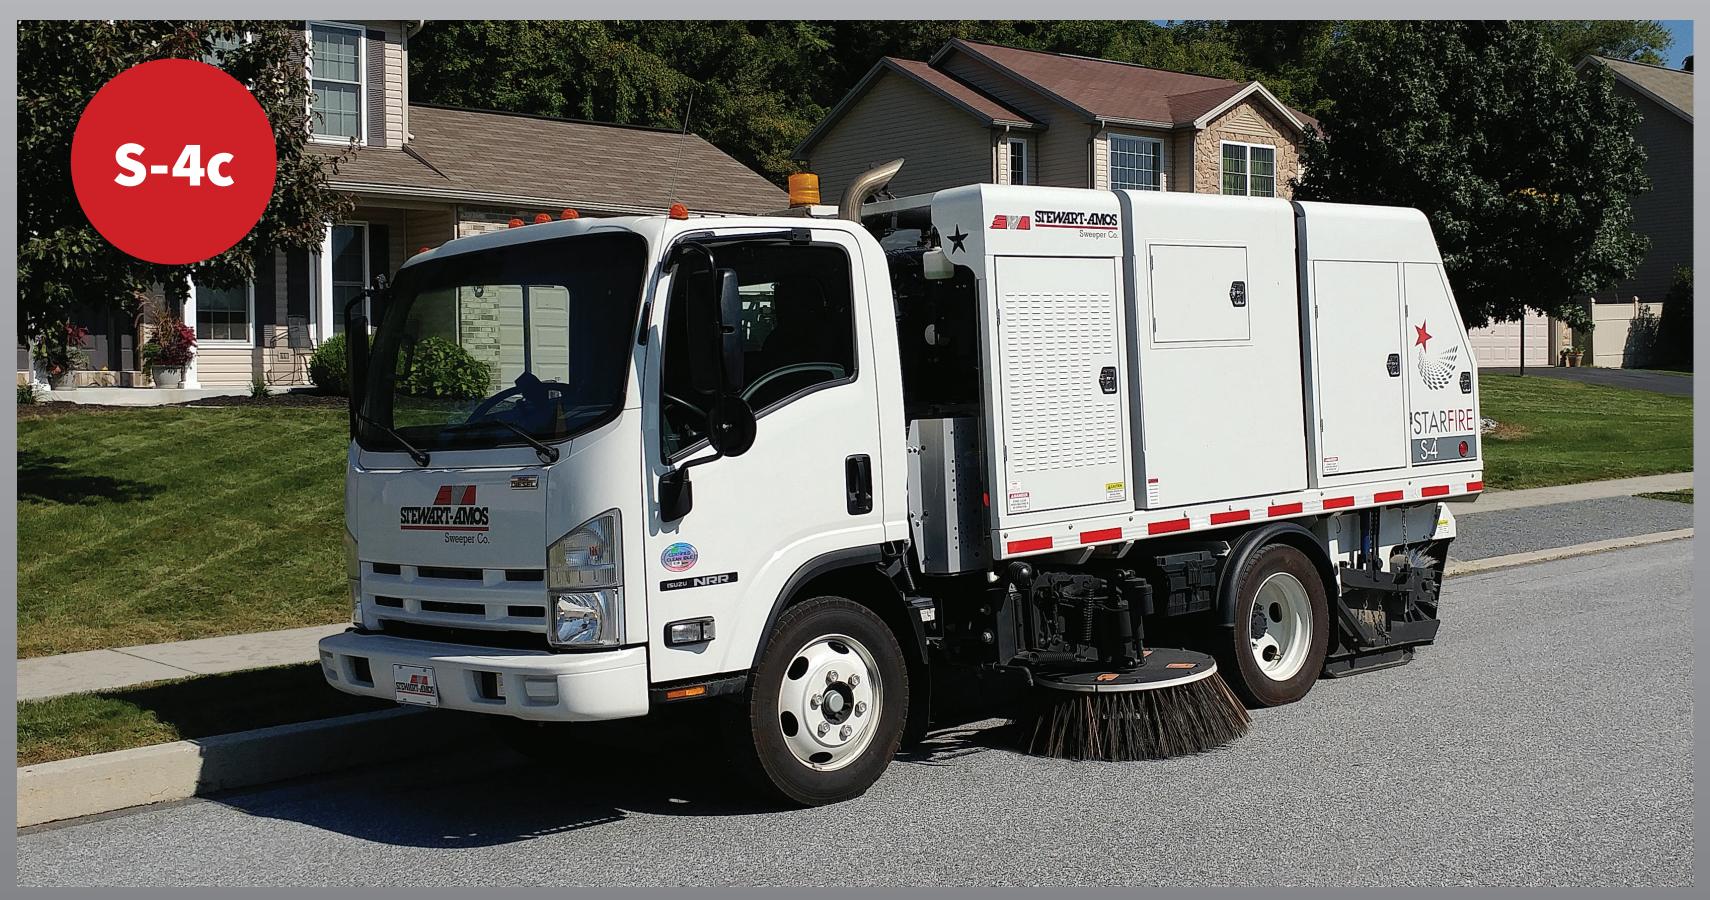

- ✓ Spring-balanced, full-floating brooms
- ✓ One-piece heavy duty steel main frame
- ✓ Single engine (PTO driven) & twin engine models available
- ✓ 2 models mounted on NON-CDL chassis
- ✓ Extremely quiet & fuel efficient