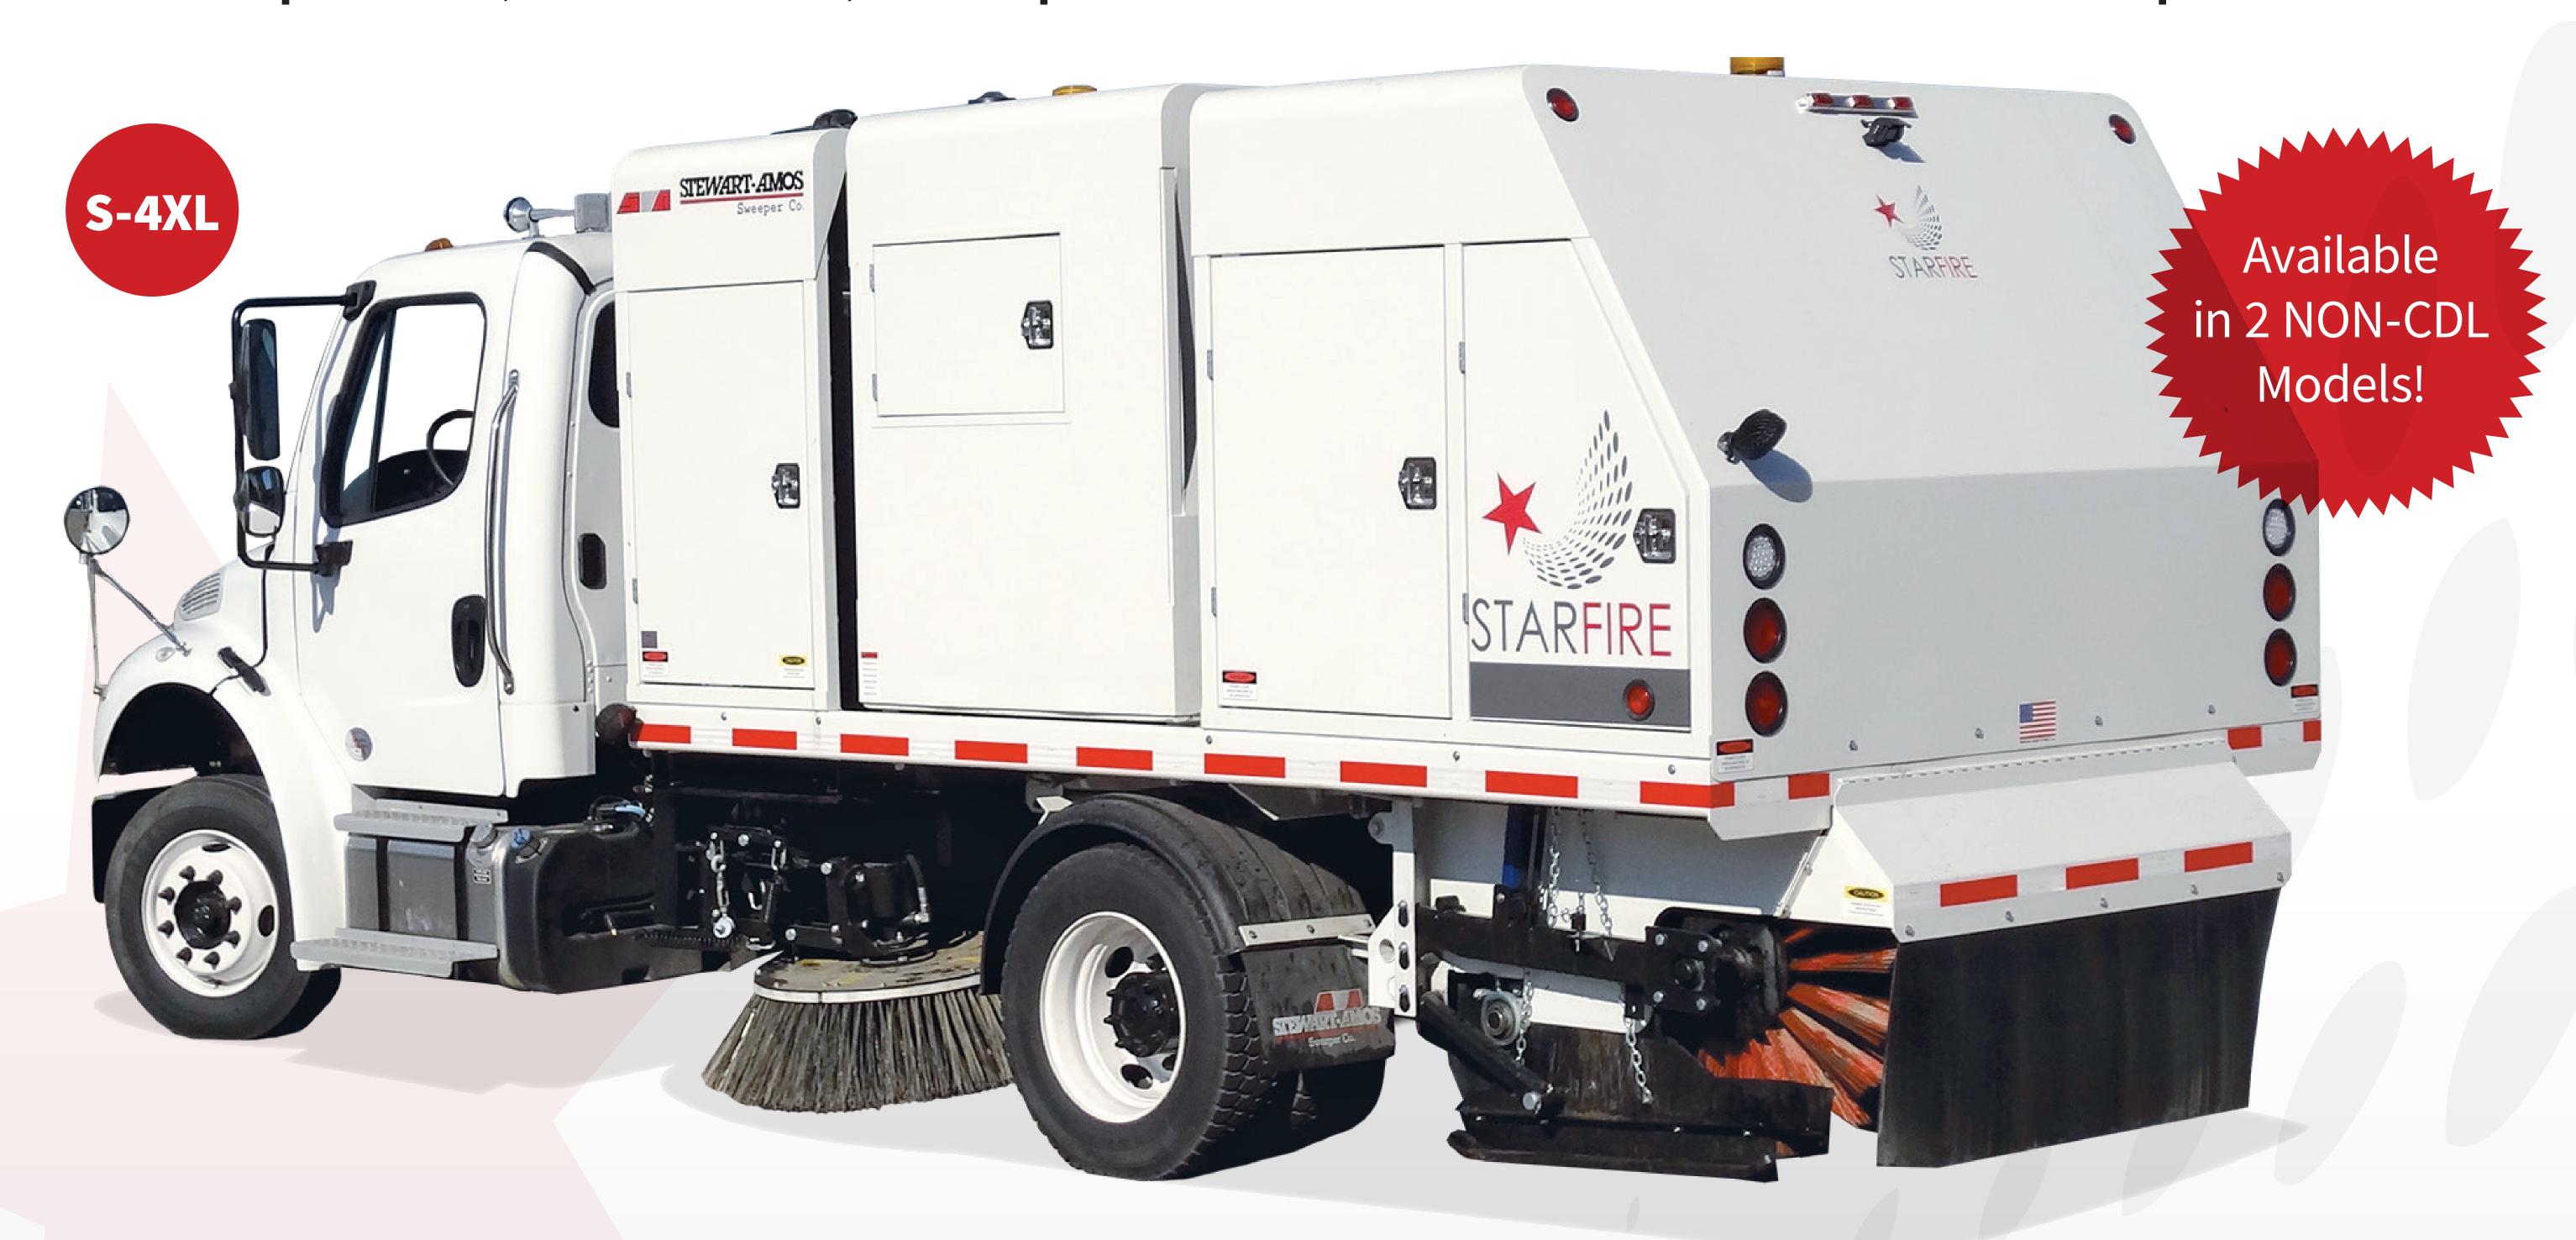

## **Choose a Starfire for these key productivity & performance features:**

- Exclusive 3-shaft elevator
- ✓ Offset hydraulic elevator drive motor
- √4 to 6 yd³ debris hoppers
- ✓ Quad (4) "X" style hopper lift scissors
- ✓ Extra-reach dump doors
- √ Flexible hopper door joints
- ✓ Dump height up to 12' 2"

- ✓ Spring-balanced, full-floating brooms
- ✓ One-piece heavy duty steel main frame
- ✓ Single engine (PTO driven) & twin engine models available
- ✓ 2 models mounted on NON-CDL chassis
- ✓ Extremely quiet & fuel efficient