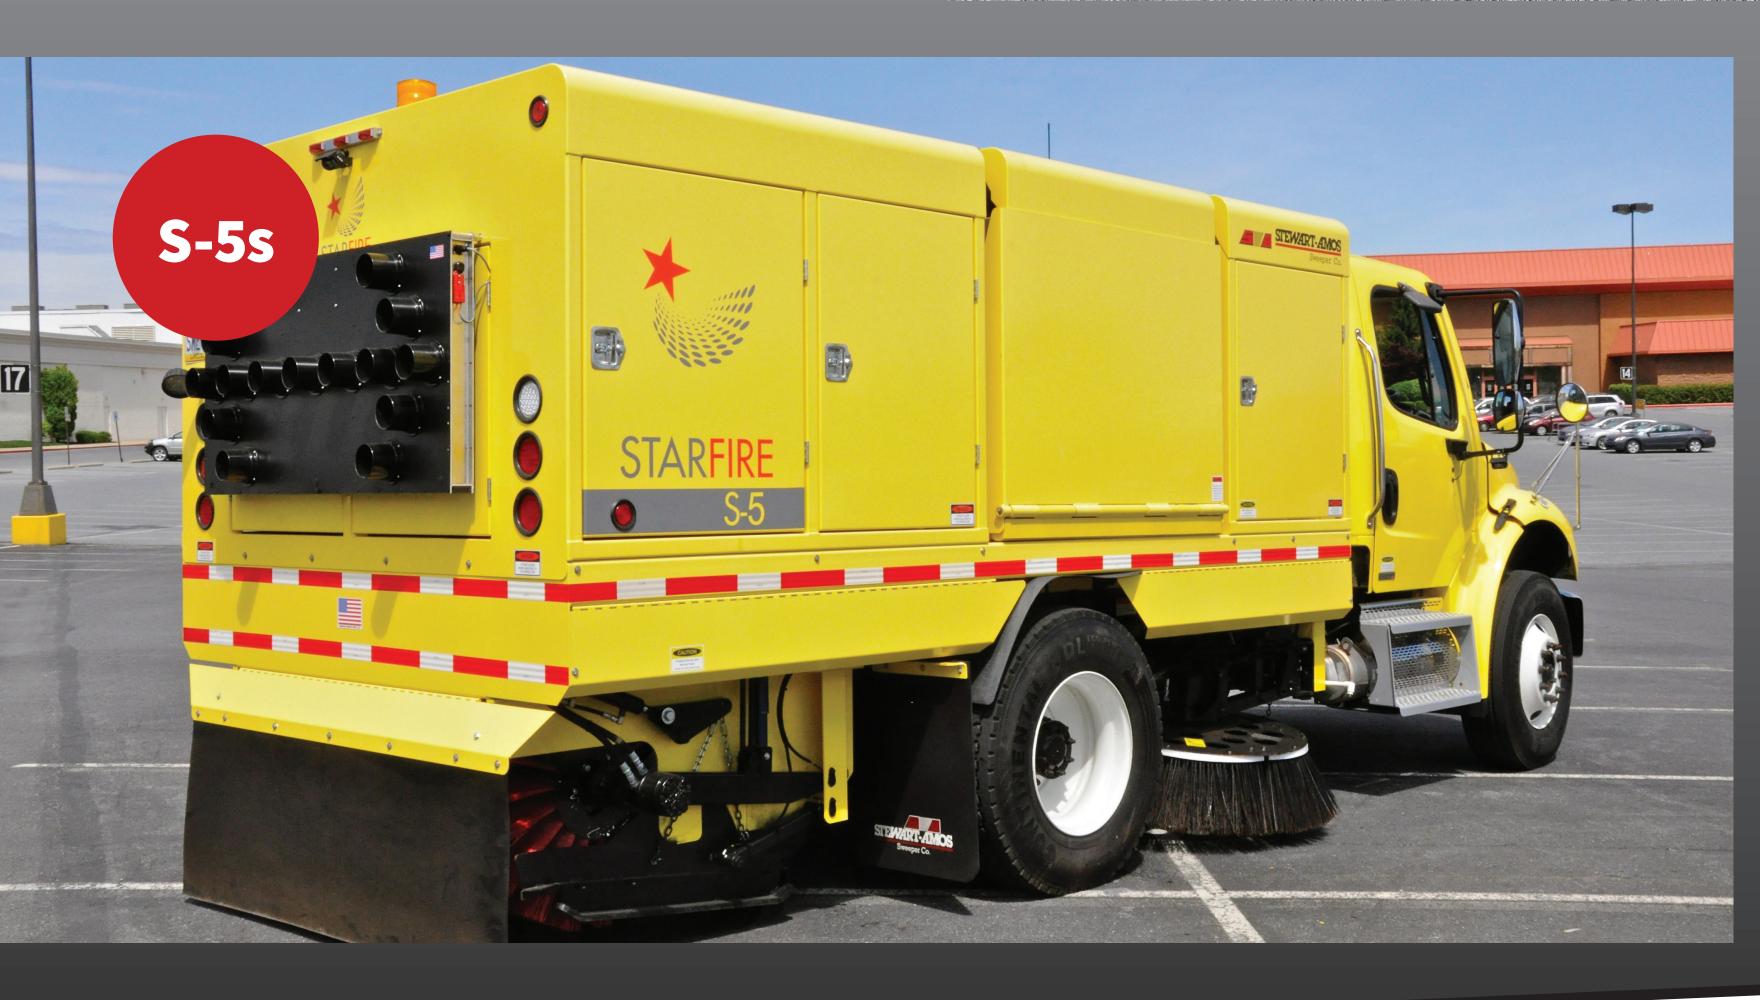

## **Choose a Starfire for these key productivity & performance features:**

- Exclusive 3-shaft elevator
- ✓ Offset hydraulic elevator drive motor
- √4 to 6 yd³ debris hoppers
- ✓ Quad (4) "X" style hopper lift scissors
- ✓ Extra-reach dump doors
- √ Flexible hopper door joints
- ✓ Dump height up to 12' 2"

- ✓ Spring-balanced, full-floating brooms
- ✓ One-piece heavy duty steel main frame
- ✓ Single engine (PTO driven) & twin engine models available
- ✓ 2 models mounted on NON-CDL chassis
- ✓ Extremely quiet & fuel efficient